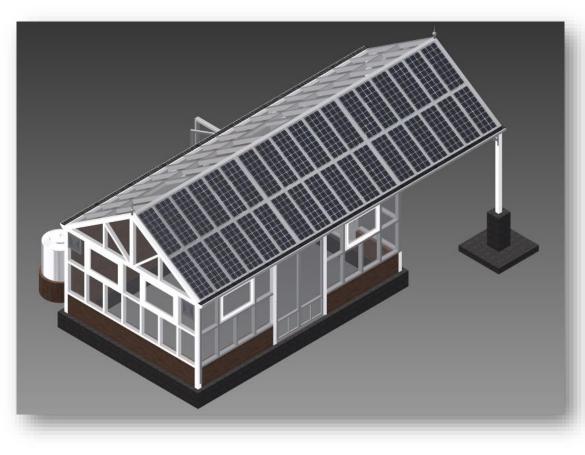

## Project Details of SOLAR GREENHOUSE

**SOLAROOM** 's patent product. This is a series design, that has multi configuration, with or without solar module, hide all cable inside the purlin or beam. Solaroom dealt with the project from the beginning to when the whole system was put into the marketing, Solaroom provided one stop services for the customers:

- Supplier selection (Aluminum racking, solar module, fasteners, etc.);
- System Design;
- Product manufacturing, QC/QA;
  - a) Aluminum parts;
  - b) Solar Module.
- System testing and improvement: including Structure and Electrical;
- Package design and coordination with other related matters;
- Export the goods to Europe.